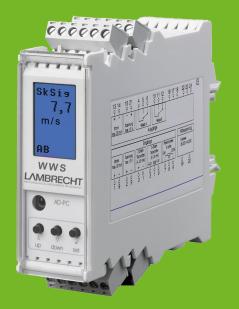

## Attractive price-performance ratio

Alarming in many and various applications - with a particularly attractive price-performance ratio! Our wind warning system comprises the wind warning device, the INDUSTRY wind speed sensor, which has been tried and tested worldwide and the indicator type 8537. It ensures continuous monitoring of the wind velocity with advance and primary warnings. Two freely configurable relays provide a high degree of flexibility; on-delay and drop-out delay can be adjusted separately.

- · Safety due to immediate detection of malfunctions
- · Individual, application-oriented setting of the functional parameters
- · Simple and rapid top hat rail mounting
- · Clear and concise display of measured values and switching states

## **APPLICATIONS**

- · Cranes
- · Cable cars
- Port loading facilities
- Traffic meteorology
- · Fire departments
- Building services
- Entertainment parks

| Professional Line              | wws                                                                                                                                                                                 |
|--------------------------------|-------------------------------------------------------------------------------------------------------------------------------------------------------------------------------------|
| ld-No.                         | 00.14787.000000                                                                                                                                                                     |
| Measuring range                | (14577) Wind speed sensor INDUSTRY: 0.750 m/s                                                                                                                                       |
| Accuracy                       | (14577) Wind speed sensor INDUSTRY: ± 2 % FS                                                                                                                                        |
| Relais outputs                 | (14787) Wind warning device WWS: • max. switching voltage AC: 250 V AC • max. switching current AC: 2 A AC • max. switching voltage DC: 50 V DC • max. switching current DC: 2 A DC |
| Environmental conditions       | permissible ambient temperature: -10+60 °C • storage and transport: -10+70 °C                                                                                                       |
| Supply voltage                 | (14787) Wind warning device WWS: 50253 V AC • 20350 V DC<br>(14577) Wind speed sensor INDUSTRY: 24 (2028) V DC • max. 800 mA • heating • electr. controlled • 18 W                  |
| Dimensions                     | B 33 x H 110 x T 128 mm                                                                                                                                                             |
| Accessories (order separately) | 00.08537.000000 Indicator for WWS<br>32.14567.006000 (14567 U6) Mast adapter<br>64.59020.960000 Power supply unit for DIN-Rail top hat rail mounting                                |